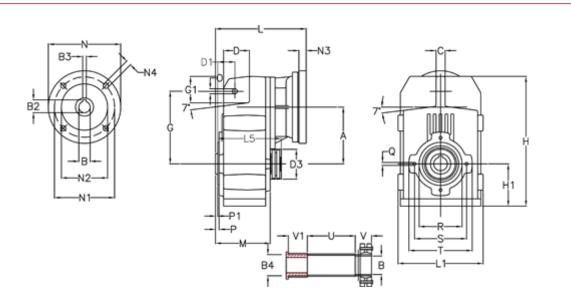

## **Measures**

| A = 175.75 | D1 = 56.5  | 15 = 200.0 | P1                                  | = 3.5    | V = 49  |
|------------|------------|------------|-------------------------------------|----------|---------|
| B = 42     | d3 = 100   | M = 144.0  | Q                                   | = M12x19 | V1 = 49 |
| B1 = 11    | G = 218    | N = 140    | R                                   | = 130    |         |
| B2 = 12.8  | G1 = 97.5  | N1 = 115   | S                                   | = 165    |         |
| B3 = 4     | H = 389.0  | N2 = 95    | Т                                   | = 200    |         |
| B4 = 42    | H1 = 116.0 | N4 = M8x19 | Tightening torque Nm adapter bushir | ng = 6.0 |         |
| C = 16     | L = 246.0  | O = 14     | Tightening torque Nm shrink disc    | = 10.0   |         |
| D = 79.0   | L1 = 242   | P = 7.5    | U                                   | = 82.0   |         |